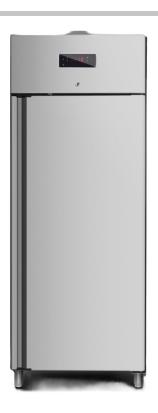

## F620SV Professional Stainless Freezer

## Description

Single door freezer built with high quality materials for durability and reliability in demanding environments. Equipped with 3 adjustable shelves allowing flexible storage configurations. Features fully automatic defrost for optimal performance.

## **Star Features**

- 3x shelves W537 x D525
- Direct forced air cooling
- Quality stainless finish
- Lockable door
- 3 Adjustable shelves
- Digital controller
- Adjustable legs
- Natural refrigerant low cost
- Easy loading
- Fully automatic defrost
- Reversible door
- Push fit door seal
- Robust compressor
- Quality components