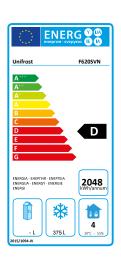

## **Technical Specification**

| F620SV Freezer      |
|---------------------|
| W680 x D715 x H1960 |
| -18°C to -22°C      |
| D (kWh/24h 5.61)    |
| 0.022               |
| 620 Litres          |
| R290 (65g)          |
| 13Amp Plug          |
| 146 Kg              |
| 153 Kg              |
|                     |