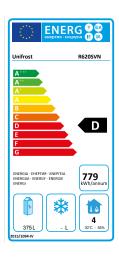

## **Technical Specification**

| Model                 | R620SV Fridge       |
|-----------------------|---------------------|
| Dimensions            | W680 x D715 x H1960 |
| Temperature Range     | 0°C to +8°C         |
| <b>Energy Class</b>   | D (kWh/24h 5.61)    |
| GWP20                 | 0.022               |
| <b>Gross Capacity</b> | 620 Litres          |
| Refrigerant           | R290 (65g)          |
| Power                 | 13Amp Plug          |
| Nett Weight           | 146 Kg              |
| Shipping Weight       | 153 Kg              |