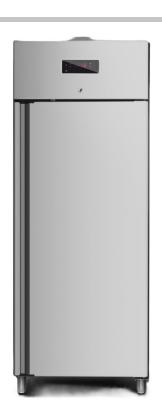

## R620SV Professional Stainless Refrigerator

## **Description**

Single door fridge built with high quality materials for durability and reliability in demanding environments. Equipped with 3 adjustable shelves allowing flexible storage configurations. Features fully automatic defrost for optimal performance.

## **Star Features**

- 3x shelves W537 x D525
- Direct forced air cooling
- Quality stainless finish
- Lockable door
- 3 Adjustable shelves
- Digital controller
- Adjustable legs
- Natural refrigerant low cost
- Easy loading
- Fully automatic defrost
- Reversible door
- Push fit door seal
- Robust compressor
- Quality components