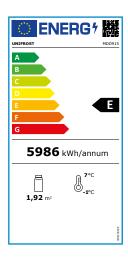

## **Technical Specfication**

| Model                     | MDD915              |
|---------------------------|---------------------|
| GTIN No.                  | 5391538052551       |
| Dimensions                | W980 x D740 x H2000 |
| <b>Temperature Range</b>  | +2°C to +8°C        |
| <b>Optimum Storage</b>    | 5°C                 |
| <b>Energy Class</b>       | E                   |
| <b>Energy Consumption</b> | 5986 kWh/annum      |
| EEI                       | 65                  |
| <b>Gross Volume</b>       | 405 Litres          |
| Refrigerant               | R290                |
| Power                     | 13Amp Plug          |
| Nett Weight               | 148 Kg              |
| <b>Shipping Weight</b>    | 156 Kg              |
|                           |                     |