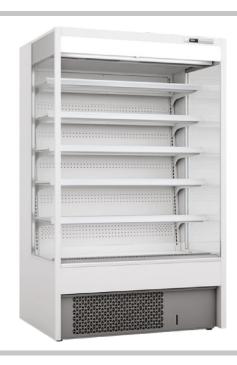

## **Description**

Easy access multideck with Flexible adjustable shelves and night curtains.

Attractive modern exterior with high quality finish. Interior designed to showcase and display a wide variety of products from food to cold drinks. Ideal in convenience stores, supermarkets, petrol stations and off licences.

## Multi- Deck Display Easy Access

- 6 Tier display
- Digital controller
- Excellent lighting
- Low energy consumption
- For fresh or pre-packed foods
- Forced air circulation
- Easy access
- Grey finish
- Night curtains