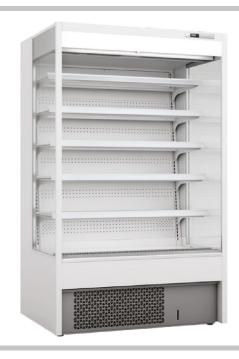

# MDD1220 Multideck Wall Display Chiller

### **Description**

Easy access multideck with Flexible adjustable shelves and night curtains.

Attractive modern exterior with high quality finish. Interior designed to showcase and display a wide variety of products from food to cold drinks. Ideal in convenience stores, supermarkets, petrol stations and off licences.

#### Multi- Deck Display Easy Access

- 6 Tier display
- Digital controller
- Excellent lighting
- Low energy consumption
- For fresh or pre-packed foods
- Forced air circulation
- Easy access
- Grey finish
- Night curtains