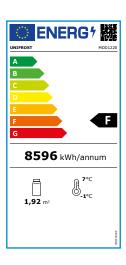

## **Technical Specfication**

| Model                     | MDD1220              |
|---------------------------|----------------------|
| GTIN No.                  | 5391538052537        |
| Dimensions                | W1270 x D740 x H2000 |
| Temperature Range         | +2°C to +8°C         |
| <b>Optimum Storage</b>    | 5°C                  |
| <b>Energy Class</b>       | F                    |
| <b>Energy Consumption</b> | 8596 kWh/annum       |
| EEI                       | 80                   |
| Gross Volume              | 540 Litres           |
| Refrigerant               | R290                 |
| Power                     | 13Amp Plug           |
| Nett Weight               | 156 Kg               |
| Shipping Weight           | 168 Kg               |
|                           |                      |