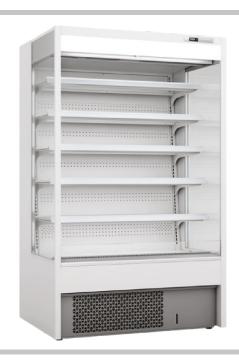

## **Description**

Easy access multideck with Flexible adjustable shelves and night curtains.

Attractive modern exterior with high quality finish. Interior designed to showcase and display a wide variety of products from food to cold drinks. Ideal in convenience stores, supermarkets, petrol stations and off licences.

## Multi- Deck Display Easy Access

- 6 Tier display
- Digital controller
- Excellent lighting
- Low energy consumption
- For fresh or pre-packed foods
- Forced air circulation
- Easy access
- Grey finish
- Night curtains