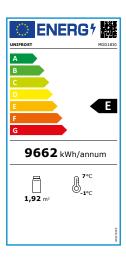

## **Technical Specfication**

| Model                     | MDD1830              |
|---------------------------|----------------------|
| GTIN No.                  | 5391538052544        |
| Dimensions                | W1880 x D740 x H1960 |
| Temperature Range         | +2°C to +8°C         |
| <b>Optimum Storage</b>    | 5°C                  |
| <b>Energy Class</b>       | E                    |
| <b>Energy Consumption</b> | 9660 kWh/annum       |
| EEI                       | 65                   |
| Gross Volume              | 810 Litres           |
| Refrigerant               | R290                 |
| Power                     | 13Amp Plug           |
| Nett Weight               | 188 Kg               |
| <b>Shipping Weight</b>    | 199 Kg               |
|                           |                      |