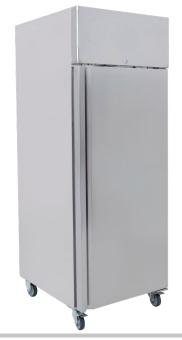

## **F680SA** Professional **Stainless Freezer**

## Description

Large high performance holding freezer accepts GN2/1 shelves. Precision high density polyurethane insulation provides excellent thermal efficiency, contributing to low running costs. Best in class(A). This unit will save you money & minimise environmental impact.

The cabinet comes with mobile swivel castors and can go through any standard doorway making it convenient for banquet and contract catering. The defrost management system has a dual device to speed up the process and reduce over freezing the evaporator.

## **Star Features**

- GN 2/1 interior
- Direct forced air cooling
- Quality stainless finish
- Lockable door
- Adjustable shelves
- Digital controller
- Swivel castors with brakes
- Natural refrigerant low cost
- Easy loading
- Fully automatic defrost
- Door stays open at 90° angle
- 4 Shelves as standard plus base shelf
- Push fit door seal
- Quality components