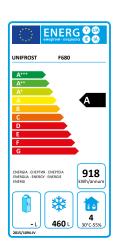

## **Technical Specfication**

| Model             | F680SA Freezer      |
|-------------------|---------------------|
| Dimensions        | W740 x D840 x H2020 |
| Temperature Range | -16°C to -18°C      |
| Refrigerant       | R290a (75g)         |
| GWP20             | 0.072               |
| Power             | 13 Amp Plug         |
| Energy Class      | A (2.51 kW/24hr)    |
| Nett Weight       | 124 Kg              |
| Shipping Weight   | 136 Kg              |
|                   |                     |