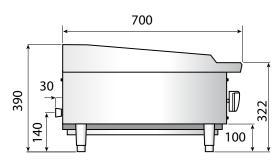

## **Technical Specfication**

| Model        | CGR610                 |
|--------------|------------------------|
| Dimensions   | W610 x D700 x H390     |
| Power        | 2x 7.5 kW Burners      |
| Cooking Area | W600 x D510            |
| Control      | 2x Variable Heat Zones |
| Connection   | 3/4" Gas               |
| Weight       | 53 Kg                  |
| Crate        | 66 Kg                  |
|              |                        |