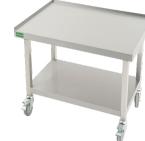

## ✓ Two controls✓ Quick heat-up

**Special Features** 

☑ Large cooking surface

☑ Uniform heat

2x burners

- ☑ Large drip tray
- High & Low flame
- Piezo igniter
- Adjustable feet 100/140
- MAT/LPG Gas

Option Stand on castors ES610