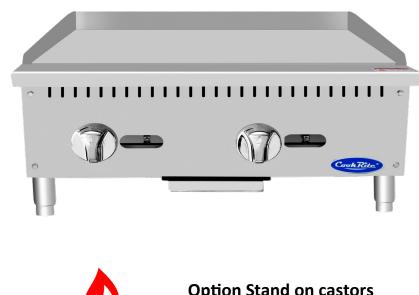

## Description

Hi heat output, will reach high temperatures quickly. Ideal for searing, grilling. Wide range of foods can be cooked. Pancakes, burgers, eggs, steaks & vegatables.

## ✓ Two controls✓ Quick heat-up

**Special Features** 

☑ Large cooking surface

☑ Uniform heat

2x burners

- ☑ Large drip tray
- High & Low flame
- Piezo igniter
- Adjustable feet 100/140
- MAT/LPG Gas

Option Stand on castors ES610