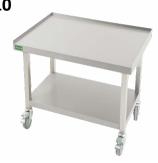

## **Description**

Hi heat output, will reach high temperatures quickly. Ideal for searing, grilling. Wide range of foods can be cooked. Pancakes, burgers, eggs, steaks & vegatables.

## **Special Features**

- ☑ 3x burners
- ✓ Large cooking surface
- ▼ Three controls
- ☑ Quick heat-up
- ☑ Uniform heat
- ☑ Large drip tray
- ☑ High & Low flame
- ☑ Piezo igniter
- ✓ Adjustable feet 100/140
- ✓ NAT/LPG Gas





**Option Stand on castors ES910** 



## **Technical Specfication**

| Model               | CGR910                 |
|---------------------|------------------------|
| Dimensions          | W910 x D700 x H390     |
| Power               | 3x 7.5 kW Burners      |
| <b>Cooking Area</b> | W900 x D510            |
| Control             | 3x Variable Heat Zones |
| Connection          | 3/4" Gas               |
| Weight              | 72 Kg                  |
| Crate               | 86 Kg                  |
|                     |                        |