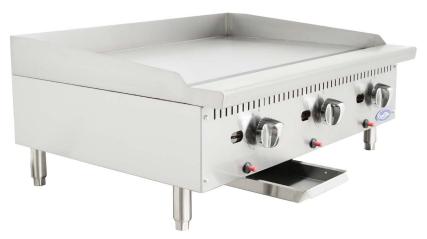

## **Description**

Hi heat output, will reach high temperatures quickly. Ideal for searing, grilling. Wide range of foods can be cooked. Pancakes, burgers, eggs, steaks & vegatables.

## **Special Features**

- ☑ 3x burners
- ✓ Large cooking surface
- ▼ Three controls
- ☑ Quick heat-up
- ☑ Uniform heat
- ☑ Large drip tray
- ☑ High & Low flame
- ☑ Piezo igniter
- ✓ Adjustable feet 100/140
- ✓ NAT/LPG Gas

## **Technical Specfication**

| Model               | CGR910                 |
|---------------------|------------------------|
| Dimensions          | W910 x D700 x H390     |
| Power               | 3x 7.5 kW Burners      |
| <b>Cooking Area</b> | W900 x D510            |
| Control             | 3x Variable Heat Zones |
| Connection          | 3/4" Gas               |
| Weight              | 72 Kg                  |
| Crate               | 86 Kg                  |
|                     |                        |