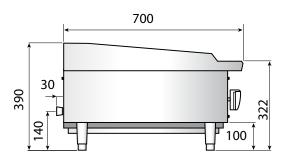

## **Technical Specfication**

| Model               | CGR910                 |
|---------------------|------------------------|
| Dimensions          | W910 x D700 x H390     |
| Power               | 3x 7.5 kW Burners      |
| <b>Cooking Area</b> | W900 x D510            |
| Control             | 3x Variable Heat Zones |
| Connection          | 3/4" Gas               |
| Weight              | 72 Kg                  |
| Crate               | 86 Kg                  |
|                     |                        |