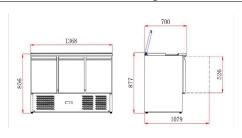

## **Technical Specfication**

| Model             | SA136G Saladette    |
|-------------------|---------------------|
| GTIN No.          | 5391538052650       |
| Dimensions        | W1360 x D700 x H920 |
| Temperature Range | +2°C to +8°C        |
| Capacity          | 365 Litres          |
| Refrigerant       | R290                |
| GWP20             | 0.072               |
| Power             | 13 Amp Plug         |
| Doors open depth  | 1079 mm             |
| Nett Weight       | 146 Kg              |
| Shipping Weight   | 153 Kg              |