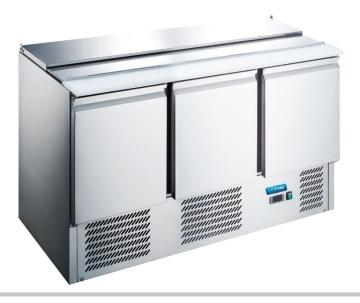

## **Description**

Open top refrigerated preparation counter saladette fridge provides simple safe storage with a useful enclosed cool-well and cutting board. The cabinet also benefits from a large GN pan space at the rear of the cutting board making it ideal for wraps salads, sandwich preparation and fast access to produce.

The under storage (GN 1/1) maximizes valuable available space with three easy loading doors. There is a useful lid to cover the top containers.

The storage temperature of the open-well will vary on the ambient temperature around the cabinet.

## **Star Features**

- Top well 3 x GN1/1 & 2 x 1/4 GN
- Ventilated static cooling
- Quality stainless finish
- 3 Stain resistant shelves
- Digital controller
- Bottom mounted motor
- Easy loading doors
- Off cycle defrost
- Stay open doors at a 90° angle
- Push fit door seal
- Robust compressor