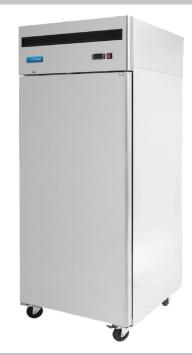

## **R700SVN** Professional Stainless Refrigerator

## Description

Large holding refrigerator accepts GN2/1 shelves. Precision high density polyurethane insulation provides excellent thermal efficiency, contributing to low running costs.

The cabinet comes with mobile swivel castors and can go through any standard doorway making it convenient to install anywhere. The defrost management system has a dual device to speed up the process and reduce over freezing the evaporator.

## **Star Features**

- GN 2/1 interior
- Direct forced air cooling
- Quality stainless finish
- Lockable door
- 4 Adjustable shelves
- Digital controller
- Swivel castors with brakes
- Natural refrigerant low cost
- Easy loading
- Fully automatic defrost
- Door stays open at 90° angle
- Push fit door seal
- Robust compressor
- Quality components