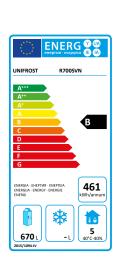

## **Technical Specfication**

| Model             | R700SVN Refrigerator |
|-------------------|----------------------|
| GTIN No.          | 5391538050083        |
| Dimensions        | W730 x D800 x H2130  |
| Temperature Range | -2°C to +8°C         |
| Gross Capacity    | 670 Litres           |
| Refrigerant       | R600a (110g)         |
| GWP20             | 0.022                |
| Power             | 13 Amp Plug          |
| Energy Class      | B (1.26 kW/24hr)     |
| Nett Weight       | 146 Kg               |
| Shipping Weight   | 153 Kg               |