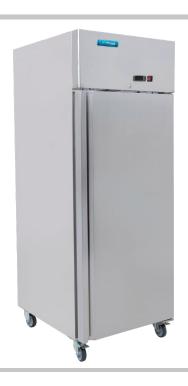

## **R600GS Professional Stainless Larder Refrigerator**

## **Description**

Large larder refrigerator cabinet accepts GN2/1. A precision high density polyurethane insulation provides excellent thermal efficiency, contributing to low running costs.

The cabinet comes with mobile swivel castors. Can go through any standard doorway making it convenient to install anywhere. Off cycle defrost management system has a dual device to speed up the process.

## **Star Features**

- Stainless exterior
- Fan cooled interior
- Adjustable shelves
- Digital Controller
- Auto defrost
- Castors standard
- Eco friendly gas
- Self closing door
- Interior light
- Static evaporator
- 3 Shelves included
- Lockable door
- Insulation 60 mm