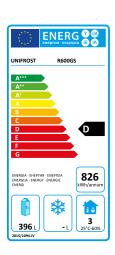

## **Technical Specfication**

| Model                  | R600GS Refrigerator |
|------------------------|---------------------|
| GTIN No.               | 5391538052780       |
| Dimensions             | W680 x D810 x H2010 |
| Temperature Range      | 0°C to +5°C         |
| <b>Gross Capacity</b>  | 600 Litres          |
| Refrigerant            | R290                |
| GWP20                  | 0.072               |
| Compressor             | CUBIGLE             |
| Power                  | 13 Amp Plug         |
| Energy Class           | D                   |
| Nett Weight            | 115 Kg              |
| <b>Shipping Weight</b> | 128 Kg              |