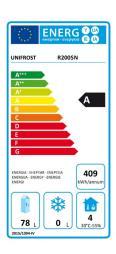

## **Technical Specfication**

| Model                    | R200SN Fridge      |
|--------------------------|--------------------|
| GTIN No.                 | 5391538050007      |
| Dimensions               | W600 x D595 x H850 |
| Temperature Range        | 0°C to +8°C        |
| Capacity Nett            | 150 Litres         |
| Refrigerant              | R600a              |
| GWP20                    | 0.022              |
| <b>Electrical Supply</b> | 220-240V/50Hz      |
| <b>Energy Class</b>      | A (1.40 kW/24hr)   |
| Nett Weight              | 45 Kg              |
| <b>Shipping Weight</b>   | 48 Kg              |