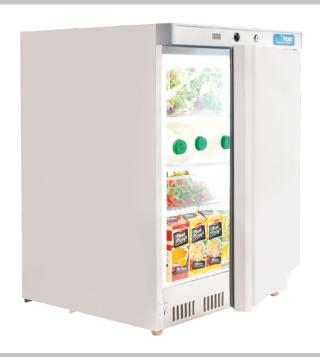

## R200SN Stainless Undercounter Refrigerator

## **Description**

This commercial undercounter refrigerator maximizes premium space in busy caterer's premises.

The fridge door is stainless and has a full length integrated safety door handle.

Top panel incorporates a digital display, an adjustable thermostat and a useful door lock.

## **Star Features**

- Stainless exterior
- Moulded white hygienic interior
- Adjustable shelves x 2
- Digital display
- Variable thermostat
- Bottom mounted motor
- Easy loading
- Robust compressor
- Quality components
- Adjustable leveling feet