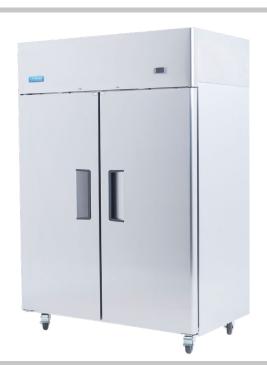

## **Description**

This space saving double door freezer,  $GN1^{1/2}$  interior and provides economical safe bulk storage. A precision high density polyurethane insulation provides excellent thermal efficiency, contributing to low running costs.

The cabinet is convenient for all catering outlets, banqueting and contract catering. The defrost management system has a dual device to speed up the process and reduce over freezing the evaporator.

Double door cabinets are always an attractive package because the large interior is efficiently freezing on simple plug-in unit.

## **Star Features**

- GN 1<sup>1</sup>/<sub>2</sub> interior
- Ventilated cooling
- Quality stainless finish
- Lockable doors
- Stain resistant shelving
- Carel digital controller
- Swivel castors with brakes
- Top mounted motor
- Fully automatic defrost
- Stay open door at 90° angle
- 6 shelves as standard
- Push fit door seal
- Robust strong compressor
- Quality components