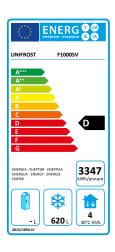

## **Technical Specfication**

| Model             | F1000SV Freezer         |
|-------------------|-------------------------|
| GTIN No.          | 5391538052797           |
| Dimensions        | W1200 x D740 x H1950    |
| Temperature Range | -17°C to -25°C          |
| Capacity          | 900 Litres (Nett 620 L) |
| Refrigerant       | R290                    |
| Power             | 13 Amp Plug             |
| Energy Class      | D (9.160 kW/24hr)       |
| Nett Weight       | 135 Kg                  |
| Shipping Weight   | 147 Kg                  |