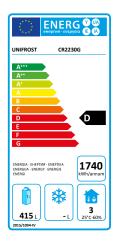

## **Technical Specfication**

| Model             | CR2230G Refrigerator       |
|-------------------|----------------------------|
| GTIN No.          | 5391538052667              |
| Dimensions        | W2230 x D700 x H850/950    |
| Temperature Range | 0°C to +8°C                |
| Capacity          | 533 Litres (Nett 415 L)    |
| Refrigerant       | R290                       |
| GWP20             | 0.072                      |
| Power             | 13 Amp Plug (4.76 kW/24hr) |
| Climate Class     | 4                          |
| Nett Weight       | 169 Kg                     |
| Shipping Weight   | 185 Kg                     |
|                   |                            |