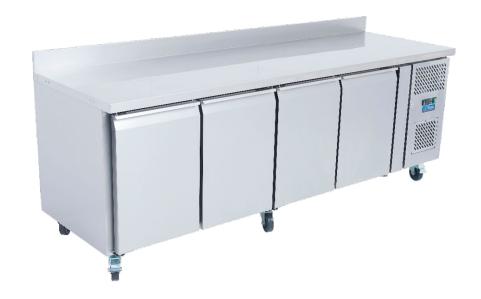

## **Description**

This has a modern refrigeration system that can save on energy costs and improve efficiency. With built in international quality standards, you are guaranteed a good long term investment. The stylish design with the integrated handles. Stainless worktop that allows food to be prepared safely and hygienically.

The under counter storage (GN 1/1) maximizes valuable available space. Doors can be removed and replaced with a convenient drawer kit (optional). The drawers run on high quality runners.

A smart cooling system provides constant air flow throughout the cabinet ensuring excellent food preservation.

## **Star Features**

- GN 1/1 interior
- Direct air cooling
- Quality stainless finish
- Stain resistant shelving
- Digital controller
- Swivel castors with brakes
- Side mounted motor
- Fully automatic defrost
- Stay open doors at a 90° angle
- 4 Shelves as standard
- Push fit door seal
- Robust strong compressor