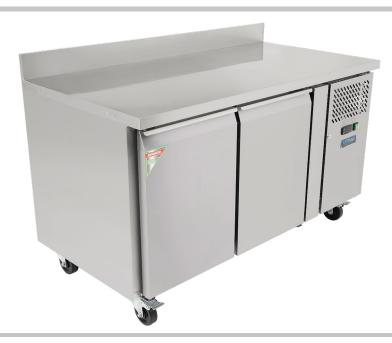

## CR1360G 2 Door Professional Counter Refrigerator

## **Description**

Popular heavy duty cabinet with reliable refrigeration system that can save on energy costs and improve efficiency. Built to international quality standards you are guaranteed a good long term investment.

The stylish design with the integrated handles allows food to be prepared safely and hygienically on an integrated stainless worktop. Two convenient doors for quick access to produce.

The under counter storage maximizes valuable available space. Doors can be removed and replaced with a convenient double drawer kit (optional). The drawers run on high quality runners.

## **Star Features**

- GN 1/1 stainless interior
- Direct air cooling
- Quality stainless finish
- 2 Stain resistant shelves
- Digital display
- Swivel castors with brakes
- Fully automatic defrost
- Stays open door at 90° angle
- 100mm splashback
- Robust compressor