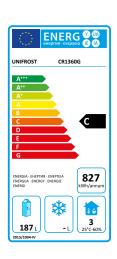

## **Technical Specfication**

| Model             | CR1360G Refrigerator       |
|-------------------|----------------------------|
| GTIN No.          | 5391538052698              |
| Dimensions        | W1360 x D700 x H850        |
| Internal          | W800 x D580 x H565         |
| Temperature Range | +2°C to +8°C               |
| Capacity          | 187 Litres                 |
| Refrigerant       | R290                       |
| GWP20             | 0.072                      |
| Power             | 13 Amp Plug (2.26 kW/24hr) |
| Energy Class      | С                          |
| Nett Weight       | 112 Kg                     |
| Shipping Weight   | 127 Kg                     |
|                   |                            |