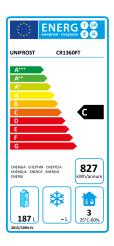

## **Technical Specfication**

| Model               | CR1360FT                   |
|---------------------|----------------------------|
| GTIN No.            | 5391538052766              |
| Dimensions          | W1360 x D700 x H850        |
| Temperature Range   | 0°C to +5°C                |
| Capacity            | 282 Litres                 |
| Refrigerant         | R290                       |
| GWP20               | 0.072                      |
| Power               | 13 Amp Plug (2.25 kW/24hr) |
| <b>Energy Class</b> | С                          |
| Nett Weight         | 122 Kg                     |
| Shipping Weight     | 137 Kg                     |