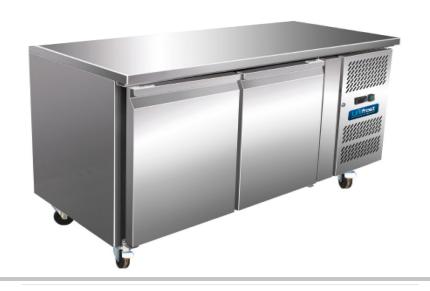

## CR1360FT 2 Door Counter Fridge Flat Worktop

The stylish design with the integrated handles allows food to be prepared safely and hygienically on an integrated stainless worktop. Two convenient doors for quick access to produce.

The under counter storage maximizes valuable available space. The two door can be removed and replaced with a convenient double drawer kit (optional). The drawers run on high quality runners.

## **Star Features**

- GN 1/1 stainless interior
- Direct air cooling
- Two GN1/1 Doors
- Quality stainless finish
- 2 Stain resistant shelves
- Digital display
- Swivel castors with brakes
- Drawer kit available option
- Fully automatic defrost
- Stays open door at 90° angle
- Flat worktop
- Robust compressor