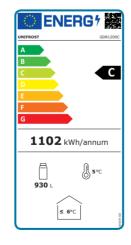

# **Technical Specfication**

| Model                     | GDR1200C             |
|---------------------------|----------------------|
| GTIN No.                  | 5311538052070        |
| Dimensions                | W1200 x D730 x H2036 |
| <b>Temperature Range</b>  | +2°C to +10 °C       |
| Optimum Storage           | 4 °C                 |
| <b>Energy Consumption</b> | 3.02Kw/24Hr          |
| <b>Energy Class</b>       | С                    |
| EEI                       | 34.4                 |
| <b>Gros Volume</b>        | 930 Litres           |
| Refrigerant               | R290 (120g)          |
| Compressor                | HANGUANG FN90M       |
| Power                     | 13 Amp Plug          |
| Nett Weight               | 177Kg                |
| Packed Weight             | 199Kg                |
|                           |                      |