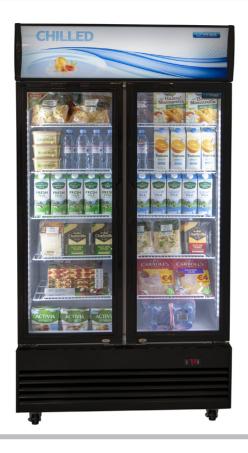

## **GDR1200C Double Door Display Chiller**

# **Description**

Generous display two door upright merchandise fridge has black framed hinged doors with good visibility for produce. There is a large top canopy area for graphics with lighting. The fridge is ideal for both food and drinks display. Ideal for shops, convenience stores and off licences.

### **Star Features**

- Fan assisted cooling
- Strong compressor
- 10 Adjustable shelves
- Door locks
- Double glazed doors
- Vertical interior lighting
- Castors included
- Temperature display
- Self closing hinged doors
- Light canopy with switch