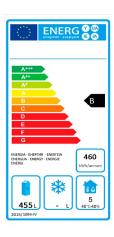

## **Technical Specfication**

| Model             | R700SVN Refrigerator |
|-------------------|----------------------|
| GTIN              | 5391538050083        |
| Dimensions        | W730 x D800 x H2130  |
| Temperature Range | -2°C to +8°C         |
| Gross Capacity    | 670 Litres           |
| Refrigerant       | R600a (110g)         |
| GWP20             | 0.022                |
| Power             | 13Amp Plug           |
| Energy Class      | B (kWh/24h 1.26)     |
| Nett Weight       | 100Kg                |
| Shipping Weight   | 115Kg                |
|                   |                      |