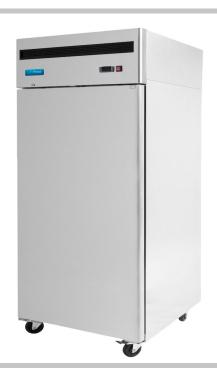

## **Description**

Large holding refrigerator cabinet accepts GN2/1. A precision high density polyurethane insulation provides excellent thermal efficiency, contributing to low running costs.

The cabinet comes with mobile swivel castors. Can go through any standard doorway making it convenient to install anywhere. The defrost management system has a dual device to speed up the process and reduce over freezing the evaporator.

## **Star Features**

- GN 2/1 interior
- Direct forced air cooling
- Quality stainless finish
- Lockable door
- 4 Adjustable shelves
- Digital controller
- Swivel castors with brakes
- Natural refrigerant low cost
- Easy loading
- Fully automatic defrost
- Door stays open at 90° angle
- Push fit door seal
- Robust compressor
- Quality components