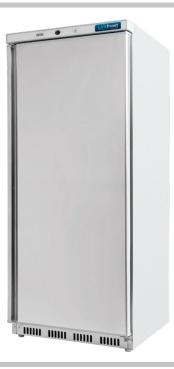

## R410SS Stainless Upright Fridge

## Description

Compact and versatile refrigerator is an excellent value storage cabinet. It's designed for medium and commercial use with minimal maintenance. Full length door handle makes it easy to use. This refrigerator has outstanding quality and reliability.

## **Star Features**

- Static plate cooler
- Stainless exterior
- Lockable door
- 4 stain resistant shelves
- Digital display
- Push fit door seal
- Moulded hygienic interior
- Easy loading
- Quality compressor
- Reversible door
- Front levelling feet
- Rear castors