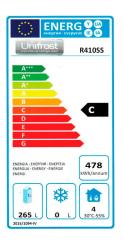

## **Technical Specfication**

| Model             | R410SS Fridge       |
|-------------------|---------------------|
| GTIN No           | 5391538052407       |
| Dimensions        | W600 x D610 x H1880 |
| Temperature Range | +2°C to +5°C        |
| Capacity Nett     | 361 Litres          |
| Electrical Supply | 230V                |
| Refrigerant       | R600a (50g)         |
| GWP20             | 0.022               |
| Power             | 13Amp Plug          |
| Energy Class      | C (kWh/24h 1.7948)  |
| Nett Weight       | 63Kg                |
| Shipping Weight   | 77Kg                |
|                   |                     |