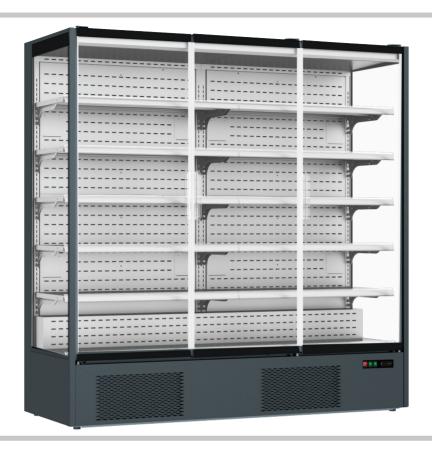

# **Description**

Hi-Viz 3 door upright merchandise fridge, has slim hinged doors with very good visibility for produce. Full height display for better vision. The cabinet is ideal for both food and drinks display. Perfect for shops, convenience stores and off licences. Units can be multiplexed together.

### **Star Features**

- Easy access glazed door
- Low energy consumption
- 6 Display levels
- 5 Shelf levels 465mm
- Glass end walls
- LED Lights on each shelf
- Castors included
- Temperature display
- Multiplexable
- High ambient +32°C

# **Technical Specfication**

| Model              | FDR3                 |
|--------------------|----------------------|
| Dimensions         | W1830 x D715 x H2070 |
| Temperature Range  | +1°C to +5°C         |
| Optimum Storage    | 4°C                  |
| Energy Consumption | 2967 kWh/annum       |
| Energy Class       | В                    |
| EEI                | 20                   |
| Gross Volume       | 1939 Litres          |
| Refrigerant        | R290                 |
| Power              | 13 Amp Plug          |
| Nett Weight        | 172Kg                |
| Packed Weight      | 187Kg                |