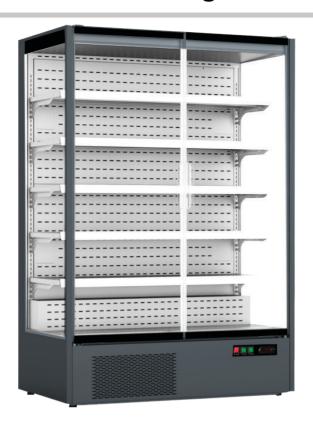

# **Description**

Hi-Viz 2 door upright merchandise fridge has slim hinged doors with very good visibility for produce. Full height display for better vision. The showcase is ideal for both food and drinks display. Ideal for shops, convenience stores and off licences. Units can be multiplexed together.

### **Star Features**

- Easy access glazed door
- Low energy consumption
- 6 Display levels
- 5 Shelf levels 465mm
- Glass end walls
- LED Lights on each shelf
- Castors included
- Temperature display
- Multiplexable
- High ambient +32°C