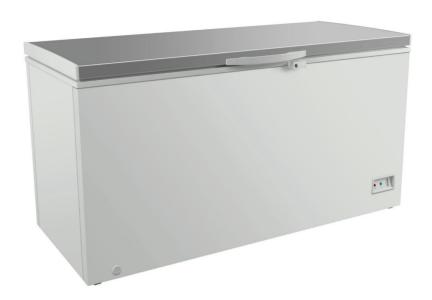

## CF501 Chest Freezer Stainless Lid

## **Description**

Stainless top commercial chest freezer for frozen storage. Low energy consumption with R290 compressur. Quality build and high density insulation.

The cabinet has an internal light and a fast freeze facility. The robust rear hinges are designed to take the busy use of an everyday kitchen.

The lower part of the cabinet has a smooth wipe clean surface incorporating a simple to use control panel.