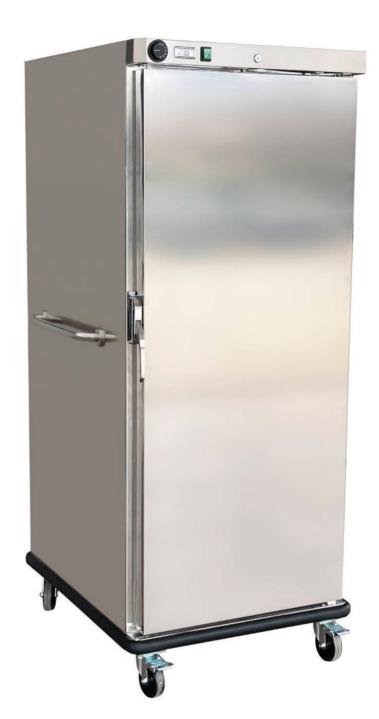

# **Heated Banqueting Cart**

## **Description**

Mobile, efficient and convenient solution for holding hot food. Perfect when catering for large numbers including weddings, banquets, conferences, schools and many other events. Fully gastronorm compatible food safe interior.

## **Special Features**

- ☑ Consistent temperature control
- ▼ Temperature gauge
- ▼ Robust and long lasting
- Easy front-mounted control
- ✓ Insulated body
- ✓ Humidity control
- ▼ Twin pull / push bars
- ✓ Large GN 2/1 interior
- ▼ Water reservoir in cabinet
- ✓ Durable Bumpers
- ☑ Racks not included